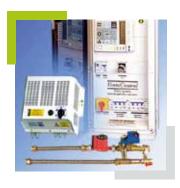

### Excellent adjustablility optimizes coziness of air-conditioned rooms

- 5 stage fan speed control voltage controller, frequency inverter (WebClima or VCB control unit)
- Perfectly controlable heating and cooling
- Complex control and regulation systems
- Simple implementation of the equipment with automatic control