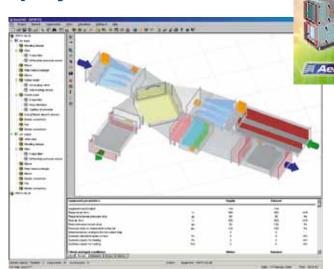

### software AeroCAD with elements of virtual reality

- Optimal placing of device to the room of installation
- Calculation of all output parameters power outputs, pressures, temperatures, noises, pressure losses and gains of separate components, relative and specific humidity, density, enthalpy, real and mass air flow rate etc.
- Professional 2D, 3D pictures for import to CAD systems
- Individual processing of quotations
- Comprehensive graphically processed calculations
- Automatic projection of control saves costs on project of measuring and control

### Perfect and comprehensive project

Unique comprehensive graphical projecting and calculation program **AeroCAD** is at your disposal when projecting Vento units.