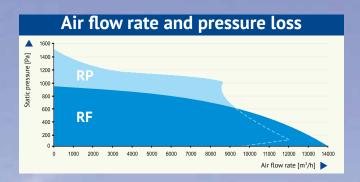

### software AeroCAD with elements of virtual reality

- Optimal placing of device to the room of installation
- Calculation of all output parameters power outputs, pressures, temperatures, noises, pressure losses and gains of separate components, relative and specific humidity, density, enthalpy, real and mass air flow rate etc.
- Professional 2D, 3D pictures for import to CAD systems
- Individual processing of quotations
- Comprehensive graphically processed calculations
- Automatic projection of control saves costs on project of measuring and control