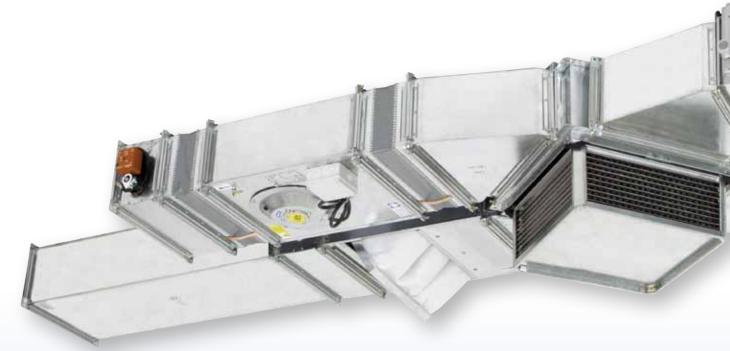

#### Projected device

motors can be easily cleaned

explosion proof fan types

radial spiral fans

easily changeable filters

mixing sections with continuous mixing control

el. heaters with built-in switching elements (SSR)

roof fans for air outlet

motors are wired to terminals which makes wiring easy

control and regulation are provided by linked systems with comprehensive protection elements

water heaters with automatic deaeration

coolers with built-in anti-freeze protection and condensate drain kit

high-performance drop eliminators