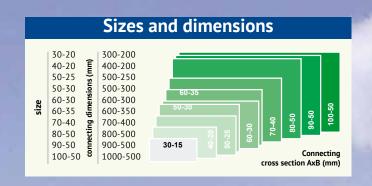

### software AeroCAD with elements of virtual reality

- Optimal placing of device to the room of installation
- Calculation of all output parameters power outputs, pressures, temperatures, noises, pressure losses and gains of separate components, relative and specific humidity, density, enthalpy, real and mass air flow rate etc.
- Professional 2D, 3D pictures for import to CAD systems
- Individual processing of quotations
- Comprehensive graphically processed calculations
- Automatic projection of control saves costs on project of measuring and control