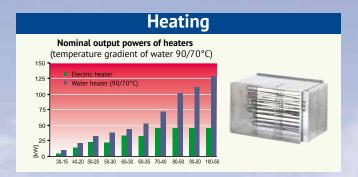

roof fans for air outlet

motors are wired to terminals which makes wiring easy

control and regulation are provided by linked systems with comprehensive protection elements

water heaters with automatic deaeration