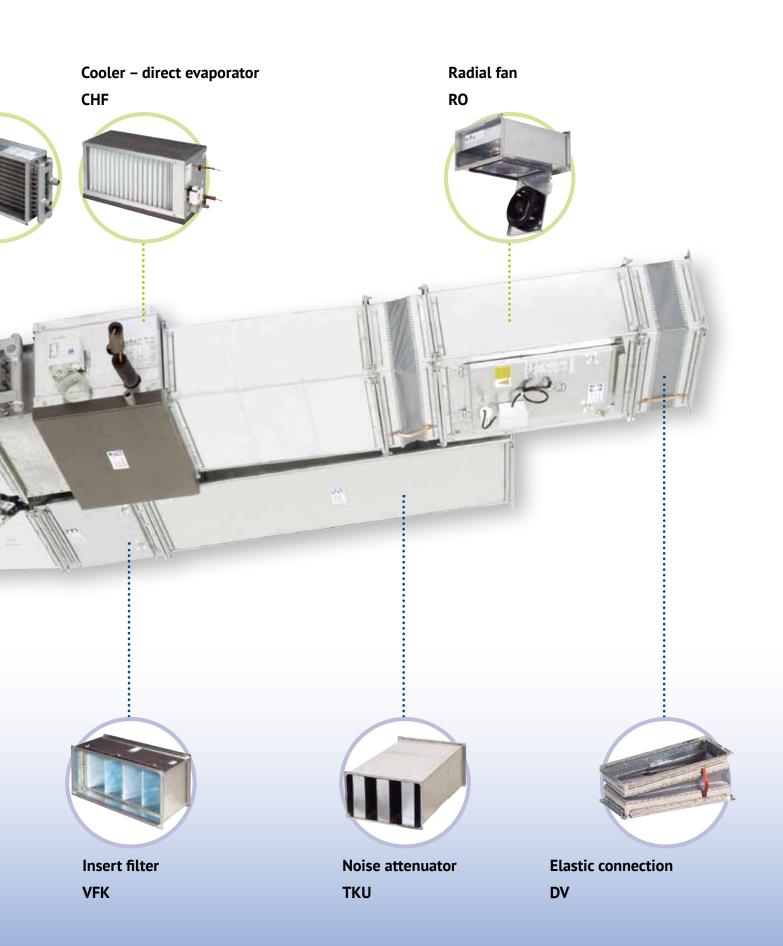

### Variability and compactness of products possibility to create even complex devices

- Air inlet and exhaust
- Heating and cooling
- Heat recovery and mixing
- Control

#### 2 Placing options – saves space and costs

- Can be installed in any position
- Separate components can be installed to the duct
- Installation by suspending under the ceiling in service rooms of buildings eliminates need of machine room
- Using existing supplies distribution lowers installation costs