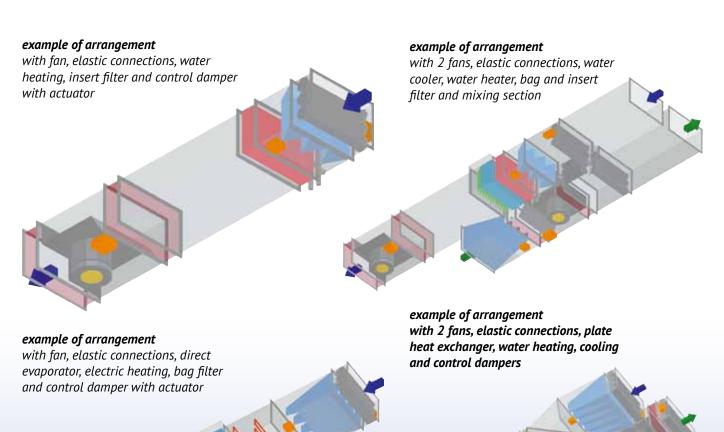

### Variability and compactness of products possibility to create even complex devices

- Air inlet and exhaust
- Heating and cooling
- Heat recovery and mixing
- Control

#### Projected device

motors can be easily cleaned

explosion proof fan types

radial spiral fans

easily changeable filters

mixing sections with continuous mixing control

el. heaters with built-in switching elements (SSR)

roof fans for air outlet

motors are wired to terminals which makes wiring easy

control and regulation are provided by linked systems with comprehensive protection elements

water heaters with automatic deaeration

coolers with built-in anti-freeze protection and condensate drain kit

high-performance drop eliminators