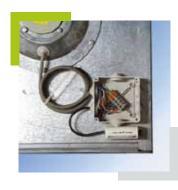

roof fans for air outlet

motors are wired to terminals which makes wiring easy

control and regulation are provided by linked systems with comprehensive protection elements

water heaters with automatic deaeration