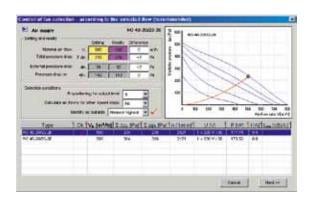

### software AeroCAD with elements of virtual reality

- Optimal placing of device to the room of installation
- Calculation of all output parameters power outputs, pressures, temperatures, noises, pressure losses and gains of separate components, relative and specific humidity, density, enthalpy, real and mass air flow rate etc.
- Professional 2D, 3D pictures for import to CAD systems
- Individual processing of quotations
- Comprehensive graphically processed calculations
- Automatic projection of control saves costs on project of measuring and control

#### Calculation of fan parameters