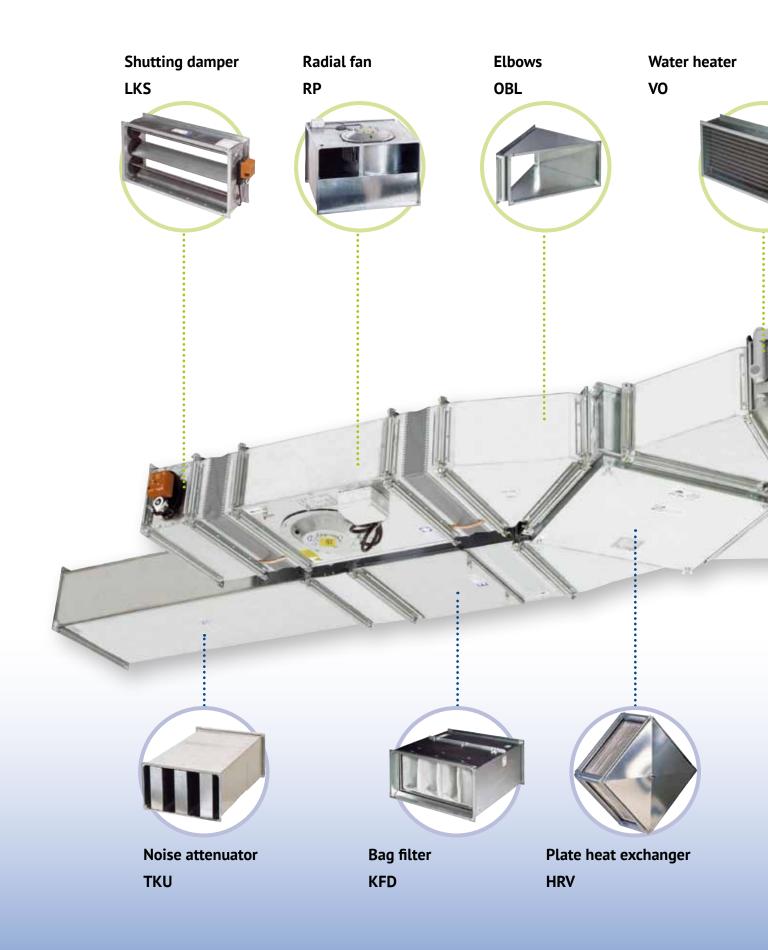

### Variability and compactness of products possibility to create even complex devices

- Air inlet and exhaust
- Heating and cooling
- Heat recovery and mixing
- Control

#### 2 Placing options – saves space and costs

- Can be installed in any position
- Separate components can be installed to the duct
- Installation by suspending under the ceiling in service rooms of buildings eliminates need of machine room
- Using existing supplies distribution lowers installation costs